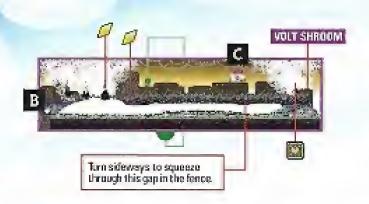

#### LATER: TUBE MODE

You'll land next to this Shine Sprite if you roll through the small hole upsteirs in the edjacent

ROGUEPORT SEWERS (PG. 23)

If you'd like to pay Meriee a visit, turn sideways and slip through the fence, then hop down the warp pipe and head left.

#### TWILIGHT TOWN (PG. 50)

| SHOP          |     |
|---------------|-----|
| GOLO BAR      | 110 |
| GOLD BAR X 3  | 350 |
| GRADUAL SYRUP | 15  |
| JAMMIN' JELLY | 200 |
| SLOW SHROOM   | 15  |
| ULTRA SHROOM  | 200 |